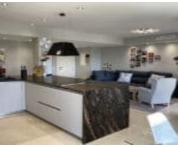

## Basics

Date added: Added 1 month ago Bedrooms: 3 beds Area, m<sup>2</sup>: 143 m<sup>2</sup> Year built: 1990 Type: Apartment, Middle Floor Apartment Bathrooms: 2 baths Lot size: 190 m<sup>2</sup>

## **Amenities & Features**

**Amenities:** Clubhouse, Golf Course, Gym, Hotel, Restaurants **Features:** Air conditioning, Close To Golf, Close To Schools, Communal Gardens, Communal Pool, Ensuite Bathroom, Fitted Wardrobes, Fully Fitted Kitchen, Fully Furnished, Gated Complex, Golf Views, Lift, Mountain Views, Private Terrace, Storage Room