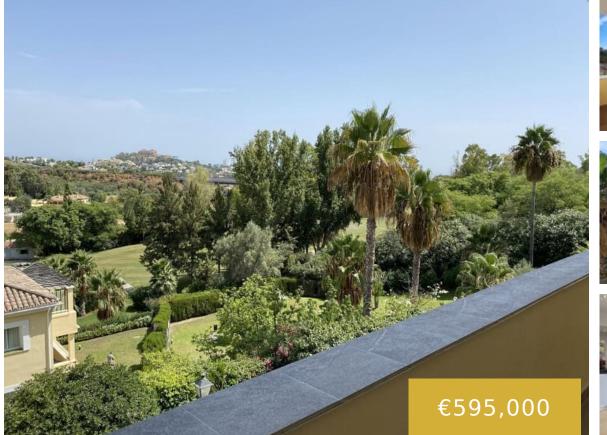

3 beds
2 baths
Apartment, Middle Floor Apartment
143 m<sup>2</sup>

## Basics

Date added: Added 1 month ago Bedrooms: 3 beds Area, m<sup>2</sup>: 143 m<sup>2</sup> Year built: 1990 Type: Apartment, Middle Floor Apartment Bathrooms: 2 baths Lot size: 190 m<sup>2</sup>

## **Amenities & Features**

**Amenities:** Clubhouse, Golf Course, Gym, Hotel, Restaurants **Features:** Air conditioning, Close To Golf, Close To Schools, Communal Gardens, Communal Pool, Ensuite Bathroom, Fitted Wardrobes, Fully Fitted Kitchen, Fully Furnished, Gated Complex, Golf Views, Lift, Mountain Views, Private Terrace, Storage Room