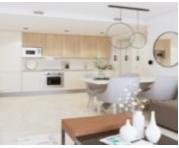

BENAHAVIS VILLAGE

https://benahaviscollection.com

- 3 beds
  2 baths
  Apartment
  Penthouse
  New
- New Construction
- 107 m<sup>2</sup>

## **Basics**

Date added: Added 2 weeks ago Status: New Construction Bathrooms: 2 baths Terrace, m2: 18 Type: Apartment, Penthouse Bedrooms: 3 beds Area, m<sup>2</sup>: 107 m<sup>2</sup> Year built: 2027

## **Amenities & Features**

Amenities: Communal Pool **Features:** Air conditioning, Close To Golf, Close To Shops, Ensuite Bathroom, Fitted Wardrobes, Fully Fitted Kitchen, Gated Complex, Private Terrace, Storage Room, Underground Parking