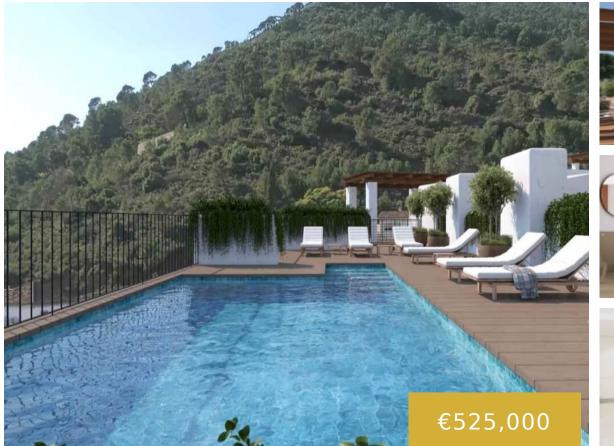

BENAHAVIS VILLAGE

https://benahaviscollection.com

- 3 beds
  2 baths
  Apartment
  Penthouse
  New
- New Construction
- 107 m<sup>2</sup>

## **Basics**

Date added: Added 2 weeks ago Status: New Construction Bathrooms: 2 baths Terrace, m2: 18 Type: Apartment, Penthouse Bedrooms: 3 beds Area, m<sup>2</sup>: 107 m<sup>2</sup> Year built: 2027

## **Amenities & Features**

Amenities: Communal Pool **Features:** Air conditioning, Close To Golf, Close To Shops, Ensuite Bathroom, Fitted Wardrobes, Fully Fitted Kitchen, Gated Complex, Private Terrace, Storage Room, Underground Parking