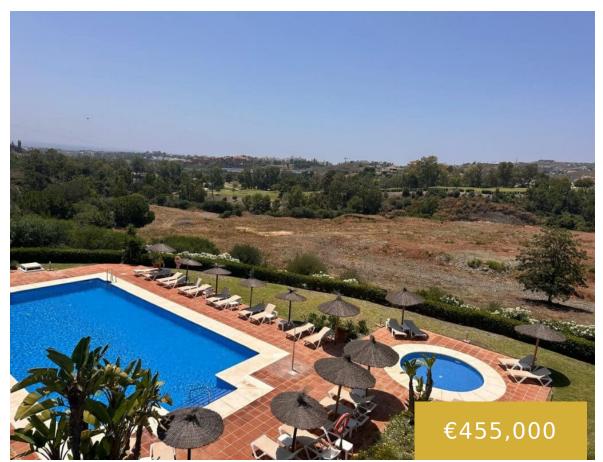

## **LOS ROBLES**

https://benahaviscollection.com

Stunning Penthouse with Panoramic Views – Los Arqueros, Benahavís Wake up every day to breathtaking views of the Mediterranean Sea, the majestic Benahavís mountains, and a lush golf course — all from your private south/ west-facing terrace. This exclusive penthouse, located in a peaceful and meticulously maintained urbanisation, offers a unique blend of luxury, comfort, [...]

## **Amenities & Features**

**Features:** 24 Hour Security, Close To Forest, Close To Golf, Close To Schools, Close To Town, Double Glazing, Electric Blinds, Entry Phone, Fiber Optic, Fitted Wardrobes, Frontline Golf, Gated Complex, Lift, Marble Flooring, Private Terrace, Storage Room, Urbanisation, Utility Room, Wifi