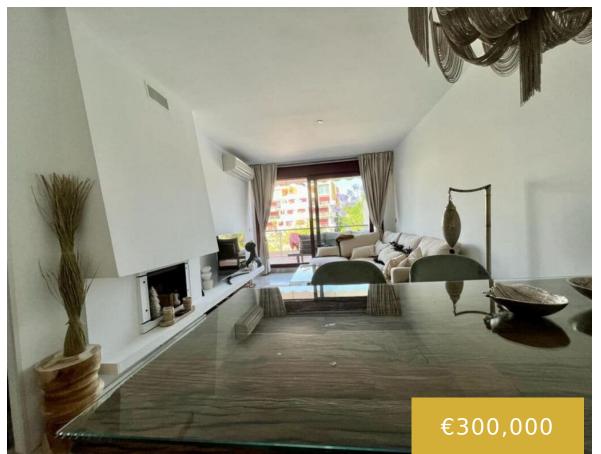

https://benahaviscollection.com

- 2 beds
- 2 baths
- Apartment, Top
- Floor Apartment
- 100 m<sup>2</sup>

## Basics

Date added: Added 16 hours ago Bedrooms: 2 beds Area, m<sup>2</sup>: 100 m<sup>2</sup> Type: Apartment, Top Floor Apartment Bathrooms: 2 baths Lot size: 0 m<sup>2</sup>