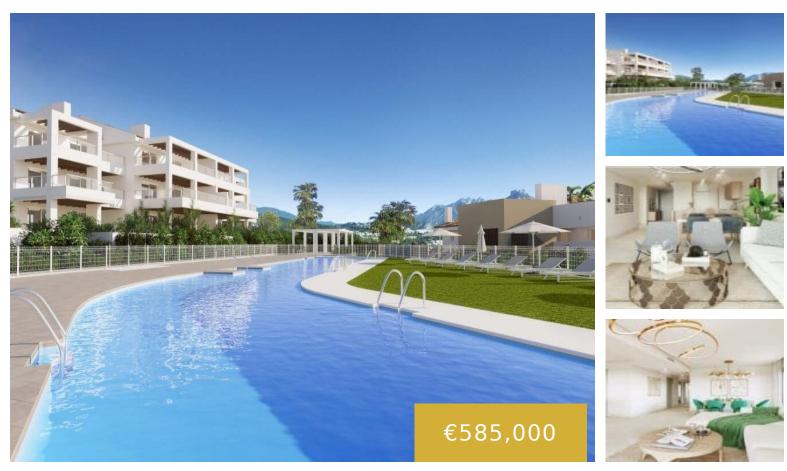

New Development: Prices from  $\in 600,000$  to  $\in 800,000$ . [Bedrooms: 2 – 3] [Bathrooms: 2] [Built size: 103m2 - 127m2]. The new residential is part of the renowned private urbanization "La Hacienda del Señorío de Cifuentes" with which they will share the enjoyment of its current four swimming pools with its extensive gardens, fountains and bar, all [...] 2 beds
2 baths
New
Development
103 m<sup>2</sup>