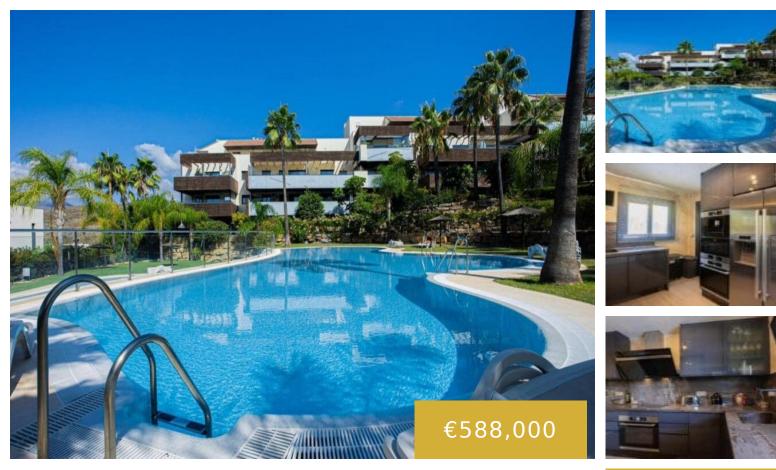

Fantastic apartment in the prestigious Los Flamingos area of Benahavís. The home features 2 double bedrooms with built-in wardrobes, 2 full bathrooms, a fully equipped kitchen, a living-dining room with access to a large terrace, laminate flooring throughout, air conditioning, and 2 parking spaces included. The development boasts large gardens and 3 communal pools, a [...]

## **Amenities & Features**

Gardens, Communal Pool, Golf Course, Hotel, Restaurants, Tennis Courts

Amenities: Clubhouse, Communal Features: Air conditioning, Close To Golf, Close To Schools, Double Glazing, Ensuite Bathroom, Fitted Wardrobes, Gated Complex, Lift, Near Transport, Private Terrace, Underground Parking, Urbanisation, Wood Flooring