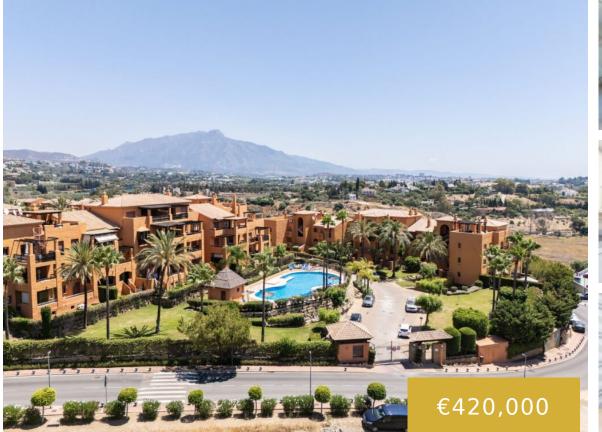

2 beds
2 baths
Apartment, Middle Floor Apartment
123 m<sup>2</sup>

## Basics

Date added: Added 2 weeks ago Bedrooms: 2 beds Area, m<sup>2</sup>: 123 m<sup>2</sup> Type: Apartment, Middle Floor Apartment Bathrooms: 2 baths Lot size: 0 m<sup>2</sup>