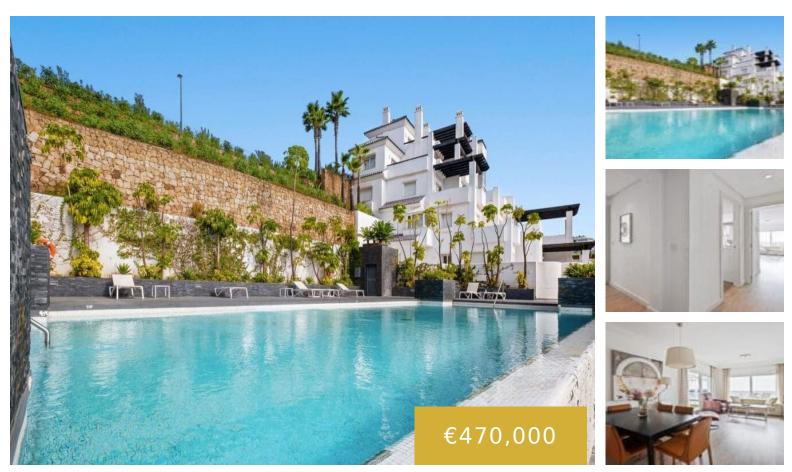

## **BENAHAVÍS VILLAGE**

https://benahaviscollection.com

This exquisite 2-bedroom, 2-bathroom apartment in Benahavís is a perfect blend of modern elegance and Mediterranean charm. Boasting a generous interior space of 115 square meters, the apartment is thoughtfully designed with an open-plan kitchen that flows effortlessly into the living and dining areas. The contemporary kitchen is fully equipped, making it ideal for entertaining [...] • 2 beds