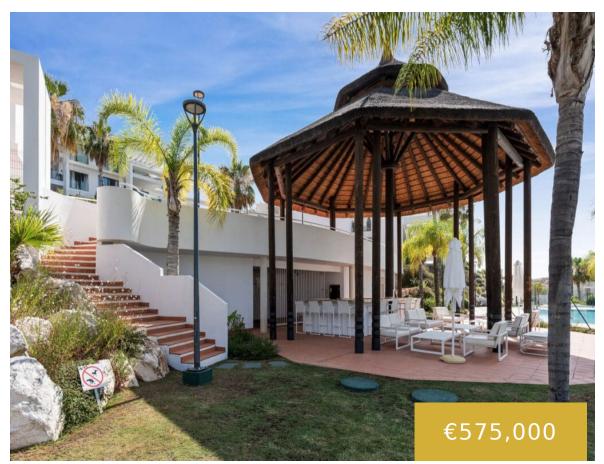

### **ATALAYA HILLS**

https://benahaviscollection.com

A modern frontline golf middle floor apartment for sale in Atalaya Hills, Benahavís, Costa del Sol. 2 Bedrooms, 2 Bathrooms, Built 102 m², Terrace 28 m². For families, Atalaya School is very close by and Daidin school and other international schools can be reached in under 10 minutes. Setting: Frontline Golf, Close To Golf, [...]

## **Basics**

**Date added:** Added 4 months ago **Type:** Ap

**Price:** €575,000

Bathrooms: 2 baths

Type: Apartment, Middle Floor Apartment

Bedrooms: 2 beds

**Area, m<sup>2</sup>: 102** m<sup>2</sup>