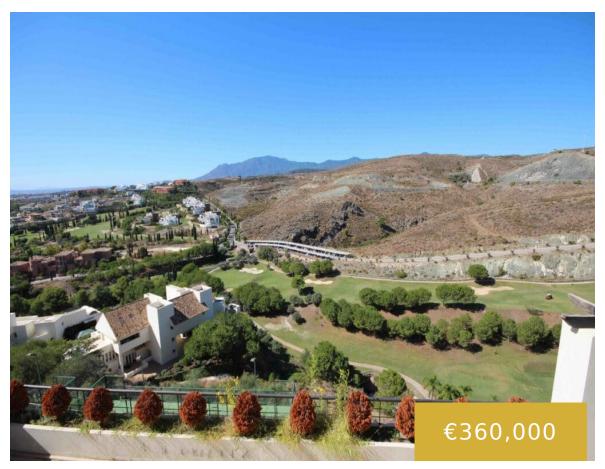

## LOS FLAMINGOS

https://benahaviscollection.com

Middle Floor Apartment, Benahavís, Costa del Sol. 2 Bedrooms, 2 Bathrooms, Built 85 m<sup>2</sup>, Terrace 30 m<sup>2</sup>. Setting: Close To Golf, Close To Sea, Close To Forest, Urbanisation. Orientation: West. Condition: Excellent. Pool: Communal. Climate Control: Air Conditioning. Views: Sea, Mountain, Golf,

Panoramic, Pool, Lake, Forest. Features: Covered [...]

- 2 baths
- Middle Floor