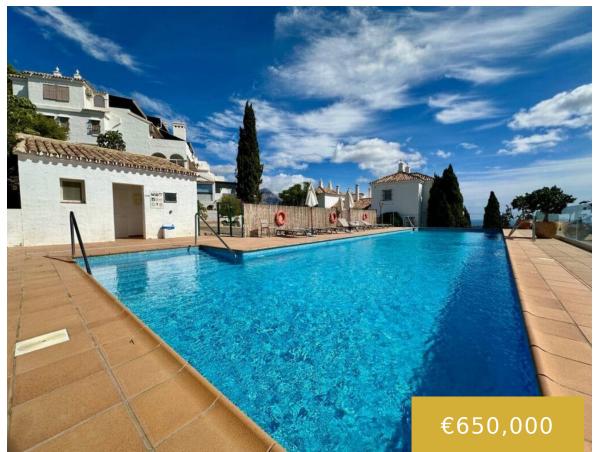

### LA HEREDIA

https://benahaviscollection.com

This apartment is located above San Pedro de Alcántara with fantastic sea views. The apartment has an open kitchen, living-dining room, 2 bedrooms, 2 bathrooms and a room that is currently used as an office. The urbanization has a pool area. From La Heredia you can reach the center of San Pedro or the beach [...]

### **Basics**

Date added: Added 6 months ago

Bedrooms: 2 beds

**Area, m<sup>2</sup>: 112** m<sup>2</sup>

**Type:** Middle Floor Apartment

Bathrooms: 2 baths

Lot size: 0 m<sup>2</sup>