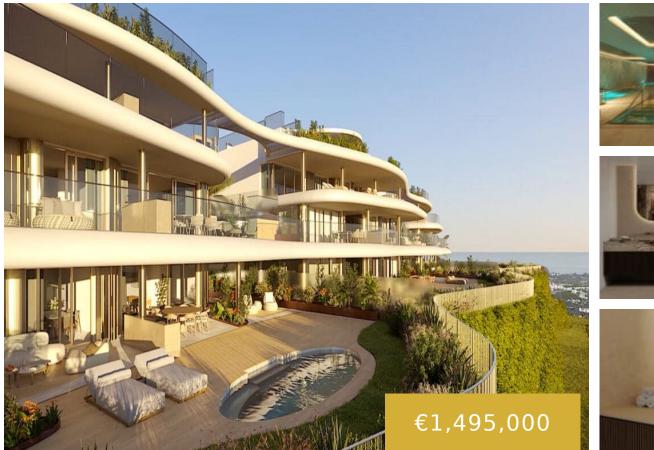

THE SKY https://benahaviscollection.com

New Development: Prices from  $\leq 1,495,000$  to  $\leq 4,950,000$ . [Bedrooms: 2 – 5] [Bathrooms: 2 – 5] [Built size: 129m2 – 402m2]. An exceptional high-end gated community of 16 villas and 50 apartments. Situated atop of La Quinta in Benahavis, on the southern edge of El Madronal, the project was designed according to the highest level of [...]

- 2 beds
- 2 baths

Apartment,
Ground Floor
Apartment, Middle
Floor Apartment,
Penthouse

- New Developmei
- New Construction
- 129 m<sup>2</sup>

Basics

## Call us now

Phone: +34 722 433 294 Email: info@benahaviscollection.com

| Date added: Added 6 months ago | <b>Type:</b> Apartment, Ground Floor Apartment, Middle Floor<br>Apartment, Penthouse |
|--------------------------------|--------------------------------------------------------------------------------------|
| Status: New Construction       | Bedrooms: 2 beds                                                                     |
| Bathrooms: 2 baths             | <b>Area, m²: 129</b> m²                                                              |
| Lot size: 0 m <sup>2</sup>     |                                                                                      |

## **Amenities & Features**

**Features:** 24 Hour Security, Basement, Close To Marina, Close To Shops, Covered Terrace, Double Glazing, Ensuite Bathroom, Fitted Wardrobes, Gated Complex, Gym, Lift, Private Terrace, Sauna, Storage Room, Wifi