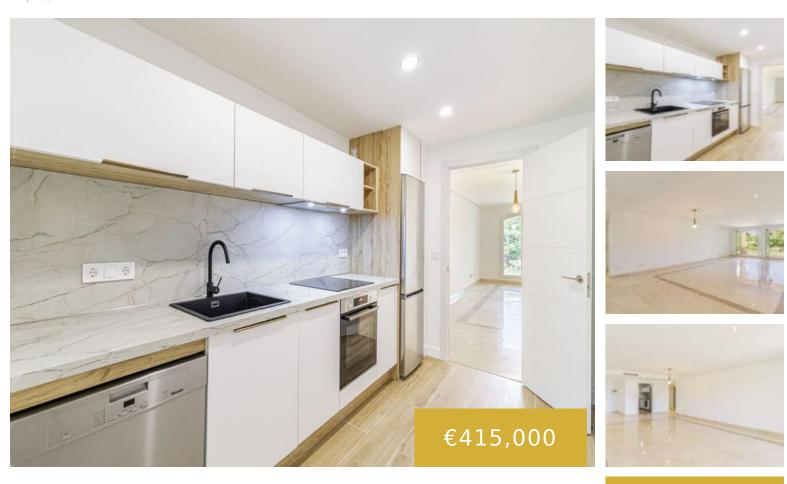

2 bed garden apartment with a full refurb. includes underground parking and storeroom connected to the apartment via a lift. Close to the golf course in is a gated community within Los Arqueros Golf & Country Club. Qualities are as would be expected from a Taylor Woodrow build and include fully fitted wardrobes, fitted kitchen [...] • 2 beds

## Basics

Date added: Added 1 week ago Bedrooms: 2 beds Area, m<sup>2</sup>: 103 m<sup>2</sup> Type: Apartment, Ground Floor Apartment Bathrooms: 2 baths Lot size: 0 m<sup>2</sup>

## **Amenities & Features**

**Amenities:** Bowling Alley, Clubhouse, Golf Course, Gym, Restaurants, Tennis Courts **Features:** 24 Hour Security, Close To Golf, Double Glazing, Fitted Wardrobes, Lift, Marble Flooring, Private Terrace, Utility Room