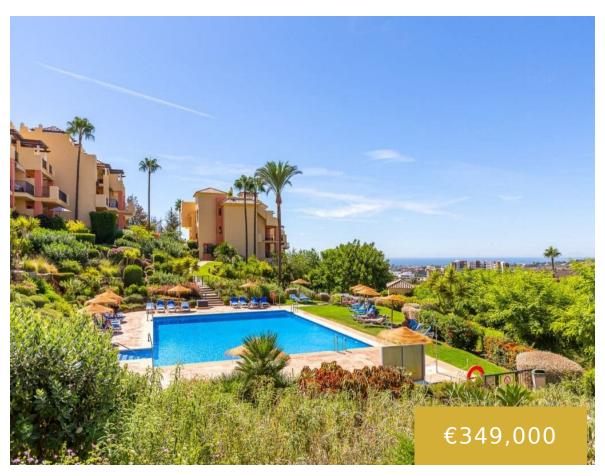

### **LA FINCA**

https://benahaviscollection.com

A south facing 2 bed ground floor apartment with great sea views. A very popular community within Los Arqueros Golf consisting of 2 and 3 bedroom apartments and penthouses, being just a short walk to the Clubhouse and restaurant, pro shop and driving range. all apartments have a south or south westerly aspect overlooking the [...]

## **Basics**

Date added: Added 2 weeks ago

Bedrooms: 2 beds

Area, m2: 86 m2

**Type:** Apartment, Ground Floor Apartment

Bathrooms: 2 baths

Lot size: 0 m<sup>2</sup>