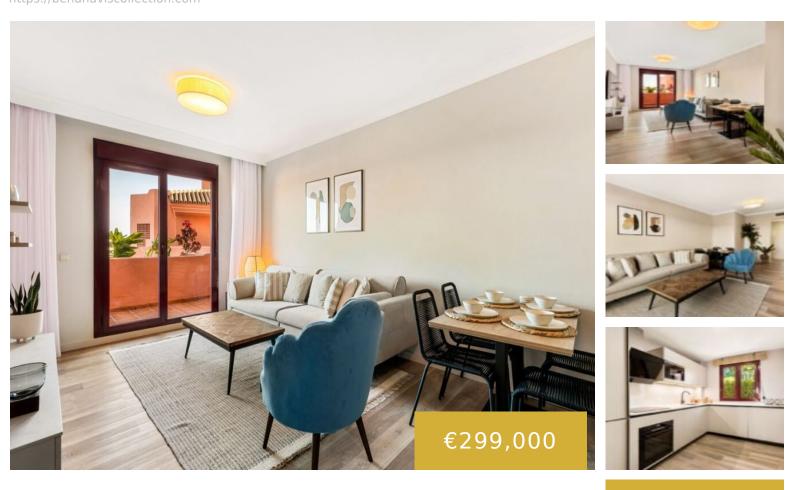

Frontline Golf Modern ground floor 2 bed 2 bath apartment A practical hasslefree investment and holiday home! This property offers the perfect blend of resort hotel services and amenities with the independence of an apartment. Enjoy access to multiple swimming pools, lush gardens, a co-working space, and a professionally equipped gym. The resort is a [...]

## Basics

Date added: Added 4 days ago
Price: €299,000
Bathrooms: 2 baths

Type: Apartment, Ground Floor Apartment Bedrooms: 2 beds Area, m<sup>2</sup>: 95 m<sup>2</sup>