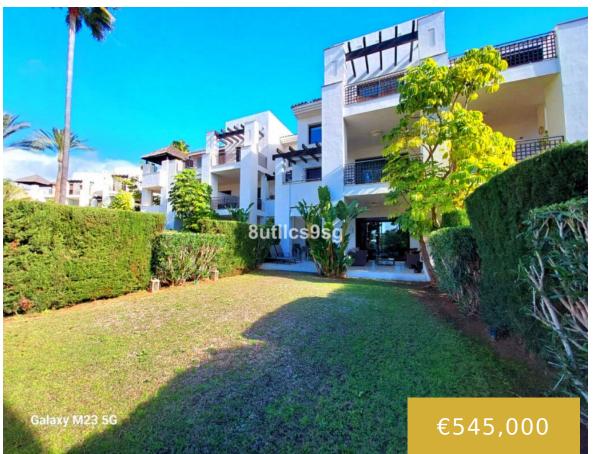

### **EL PARAISO ALTO**

https://benahaviscollection.com

This exclusive apartment, located in a gated complex with 24h security, offers a unique opportunity to live in a luxurious and tranquil environment. With excellent upkeep and high-end finishes, every corner of this home reflects meticulous care and attention to detail. Facing southwest, it enjoys direct views of the private garden, creating a peaceful and [...]

- 2 beds
- 2 baths
- Ground Floor Apartment
- 116 m²

## **Basics**

Date added: Added 6 months ago

Bedrooms: 2 beds

**Area, m<sup>2</sup>: 116** m<sup>2</sup>

**Type:** Ground Floor Apartment

Bathrooms: 2 baths

Lot size: 88 m<sup>2</sup>