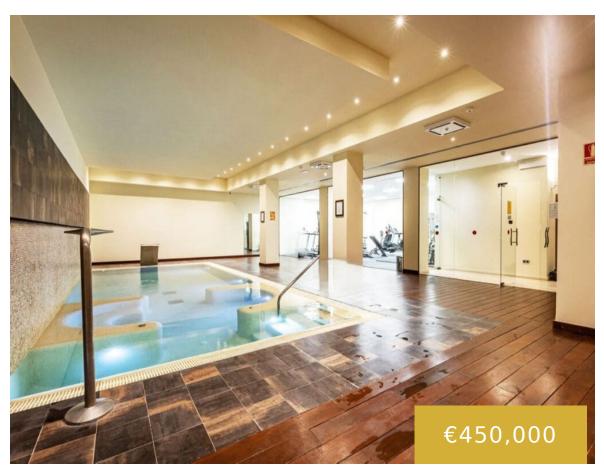

### **Amenities & Features**

**Features:** 24 Hour Security, Close To Golf, Close To Schools, Close To Shops, Covered Terrace, Double Glazing, Ensuite Bathroom, Fiber Optic, Fitted Wardrobes, Gated Complex, Gym, Jacuzzi, Lift, Private Terrace, Satellite TV, Sauna, Storage Room, Urbanisation, Wifi