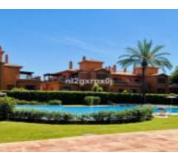

## **BENATALAYA**

https://benahaviscollection.com

Benatalaya ground floor apartment with a private corner garden, very private, in a gated community with 24-hour security, in a very quiet and private area, belonging to Estepona, Costa del Sol. This garden apartment consists of 2 bedrooms and 2 bathrooms, the master with an en-suite bathroom, bathtub and shower, both with electric underfloor heating. [...]

## **Basics**

Date added: Added 3 months ago

**Price:** €450,000

Bathrooms: 2 baths

**Garden, m2:** 105

Type: Apartment, Ground Floor Apartment

Bedrooms: 2 beds

Area, m2: 98 m2