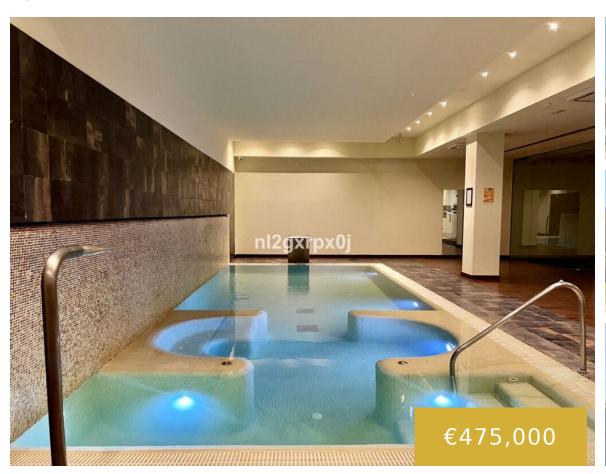

## **BENATALAYA**

https://benahaviscollection.com

Benatalaya ground floor apartment with a private corner garden, very private, in a gated community with 24-hour security, in a very quiet and private area, belonging to Estepona, Costa del Sol. This garden apartment consists of 2 bedrooms and 2 bathrooms, the master with an en-suite bathroom, bathtub and shower, both with electric underfloor heating. [...]

## **Basics**

Date added: Added 3 months ago

**Price:** €450,000

Bathrooms: 2 baths

**Garden, m2:** 105

Type: Apartment, Ground Floor Apartment

Bedrooms: 2 beds

Area, m2: 98 m2

## Call us now

Phone: +34 722 433 294

Email: info@benahaviscollection.com

**Amenities & Features** 

**Features:** 24 Hour Security, Alarm System, Close To Forest, Close To Golf, Close To Schools, Close To Town, Covered Terrace, Double Glazing, Electric Blinds, Entry Phone, Fitted Wardrobes, Gated Complex, Gym, Marble Flooring, Mountain Pueblo, Private Terrace, Urbanisation, Utility Room