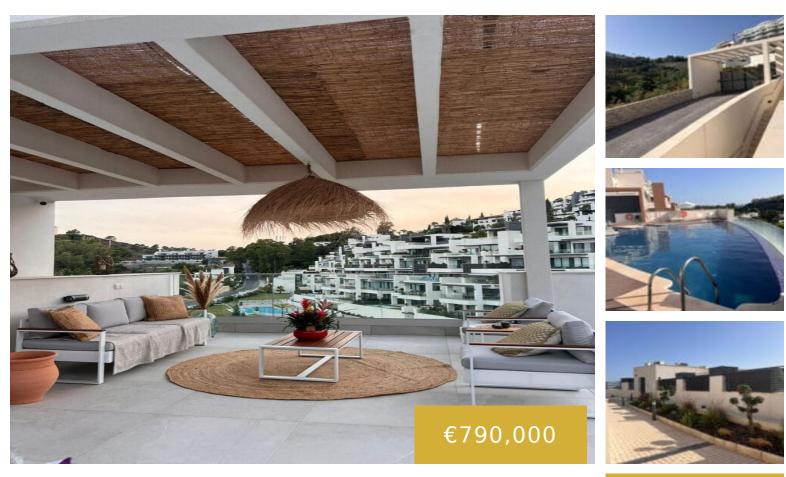

https://benahaviscollection.com

This exceptional 2-bedroom, 2-bathroom penthouse seamlessly blends modern luxury with practical design, offering a perfect balance of comfort, style, and investment potential. The interiors are spacious and finished to the highest standards, making it an ideal home for both private living and rental opportunities. One of the standout features of this property is its generous [...]

2 beds 2 baths

• Ground Floor

• 151 m<sup>2</sup>

## Basics

Date added: Added 5 months ago Bedrooms: 2 beds Area, m<sup>2</sup>: 151 m<sup>2</sup> Type: Ground Floor Apartment Bathrooms: 2 baths Lot size: 0 m<sup>2</sup>