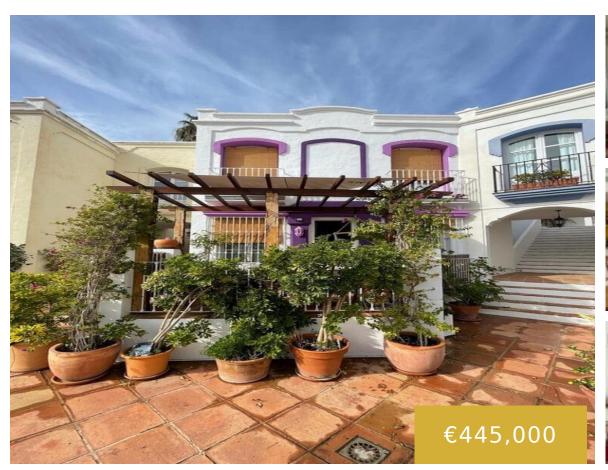

#### LA HEREDIA

https://benahaviscollection.com

A quaint Southeast facing two bedroom town house in the award winning urbanisation of La Heredia. The accommodation is distributed over two levels; ground floor comprises of an entrance hall, living/dining room with fireplace, fully fitted open plan kitchen and access to a cosy terrace overlooking an Andalusian square. On the upper level, there is [...]

- 2 beds
- 2 baths
- Townhouse
- 104 m<sup>2</sup>

## **Basics**

Date added: Added 3 months ago

Bedrooms: 2 beds

**Area, m<sup>2</sup>: 104** m<sup>2</sup>

Type: Townhouse

Bathrooms: 2 baths

Lot size: 120 m<sup>2</sup>