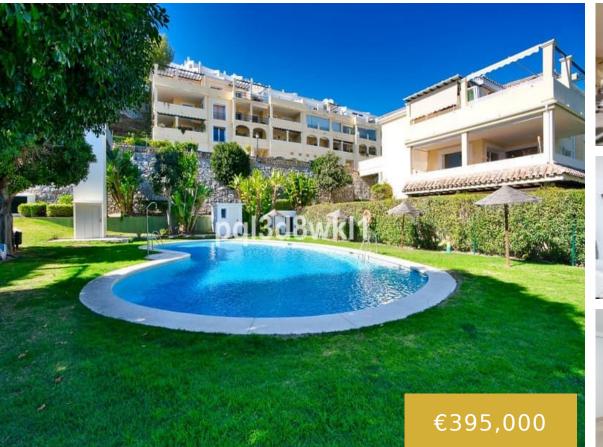

LOS ARCOS https://benahaviscollection.com

Partially renovated 2-bedroom apartment located in the residential area of La Quinta Golf. The property boasts partial sea, mountain and golf views. It is bright and elevated, offering a double aspect, both east and west facing. Terrace is spacious and very private. Both master bedroom and guest bedroom have direct access to the terrace which [...]

## **Amenities & Features**

Amenities: Clubhouse, Communal Gardens, Communal Pool, Golf Course, Gym, Hotel

**Features:** Air conditioning, Close To Golf, Close To Schools, Covered Terrace, Double Glazing, Elevator, Entry Phone, Fitted Wardrobes, Frontline Golf, Fully Fitted Kitchen, Gated Complex, Golf Views, Marble Flooring, Mountain Views, Private Parking, Utility Room