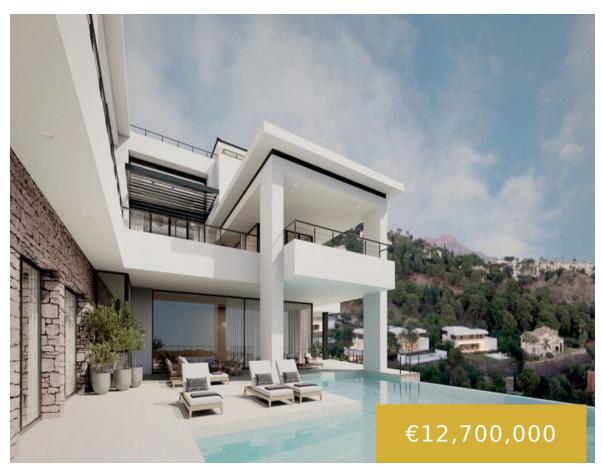

## LA RESERVA DEL ALCUZCUZ

https://benahaviscollection.com

Welcome to this fantastic villa with breath taking views. Located on top of the hill at wildlife reserve Alcuzcuz, this villa is south facing which provides a wonderful sea view. Inside there are 12 bedrooms, a gym, a sauna, a cinema, a dance floor, garage spacious enough for 6 cars. Outside: several vast terraces, multiple [...]

- 12 beds
- 23 baths
- Detached Villa
- 1200 m<sup>2</sup>

## **Basics**

Date added: Added 8 months ago

Bedrooms: 12 beds

**Area, m<sup>2</sup>: 1200** m<sup>2</sup>

Type: Detached Villa

Bathrooms: 23 baths

Lot size: 2000 m<sup>2</sup>