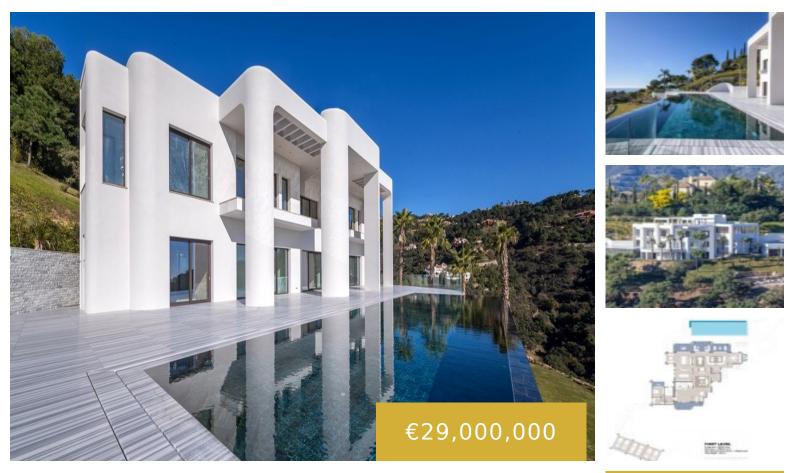

State of art contemporary villa with best views on the coast. Constructed by a unique author's villa project, this incredible house boasts both functionality and top-notch quality. Large panoramic windows let a lot of natural light into the house. Well thought-through interior and exterior design is including space for spa, gym, bodega, cinema room, 10 [...]

- Detached Villa
- 3300 m<sup>2</sup>

## **Basics**

Date added: Added 1 week ago Bedrooms: 11 beds Area, m<sup>2</sup>: 3300 m<sup>2</sup> Year built: 2021 Type: Detached Villa Bathrooms: 17 baths Plot Size, m2: 8000 m<sup>2</sup>

Phone: +34 722 433 294 Email: info@benahaviscollection.com