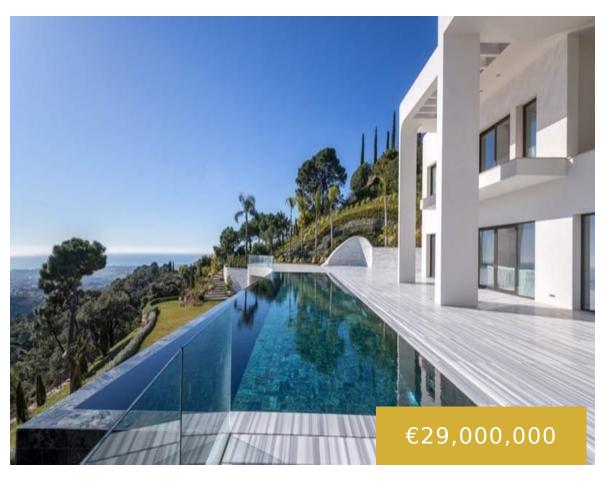

### LA ZAGALETA

https://benahaviscollection.com

State of art contemporary villa with best views on the coast. Constructed by a unique author's villa project, this incredible house boasts both functionality and top-notch quality. Large panoramic windows let a lot of natural light into the house. Well thought-through interior and exterior design is including space for spa, gym, bodega, cinema room, 10 [...]

- 11 beds
- 17 baths
- Detached Villa
- 2805 m<sup>2</sup>

## **Basics**

Date added: Added 5 months ago

**Bedrooms: 11** beds

**Area, m<sup>2</sup>: 2805** m<sup>2</sup>

Year built: 2021

Type: Detached Villa

Bathrooms: 17 baths

Lot size: 3300 m<sup>2</sup>