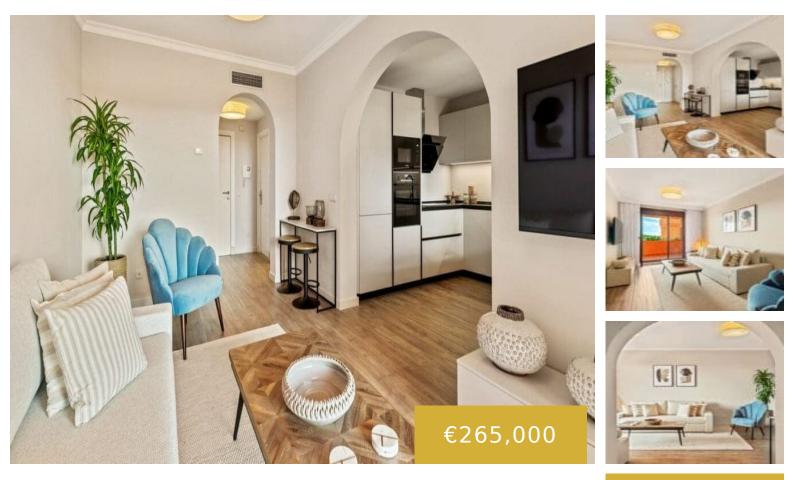

**EL PARAISO ALTO** 

https://benahaviscollection.com

A beautiful second floor 1 bed apartment – A practical hassle-free investment! This property offers the perfect blend of resort hotel services and amenities with the independence of an apartment. Enjoy access to multiple swimming pools, lush gardens, a co-working space, and a professionally equipped gym. The resort is a serene haven on the edge [...] • 1 bed

## Basics

Date added: Added 4 weeks ago Bedrooms: 1 bed Area, m<sup>2</sup>: 79 m<sup>2</sup> Type: Apartment, Top Floor Apartment Bathrooms: 1 bath Lot size: 0 m<sup>2</sup>