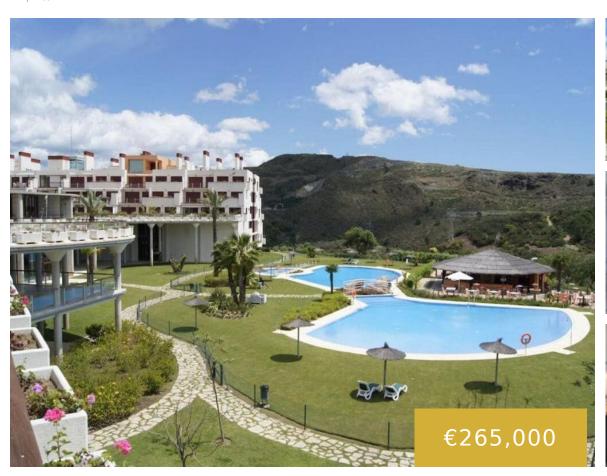

## **EL PARAISO ALTO**

https://benahaviscollection.com

Attractive apartment with panoramic garden and mountains views! 1 spacious bedrooms / 1 bathrooms, living area with the fire place, lovely west facing terrace, fully fitted kitchen with its access to the terrace! Apartment is equipped with installed wardrobes, electrical window shutters, hot/cold air conditioning. The property is furnished with the nice furniture and it [...]